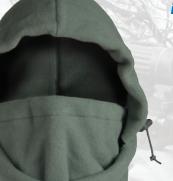

Made in the U.S.A. - Berry Compliant

United's Envirowear® ECWCS fleece accessories are constructed of double-sided 200 weight eco-friendly polar fleece made with Repreve® recycled fiber.

> United's balaclava has a drawcord with cord lock for a snug fit. The contoured extended length provides extra coverage below the neck.

## **Berry Compliant**

Now treated with DWR for inclement conditions

D04F400 Envirowear® Fleece Watch Cap Color: foliage. Also available in coyote brown or black. Sizes: S/M-L/XL

D04F402 Envirowear® Fleece Balaclava Color: foliage. Also available in coyote brown or black. One Size.