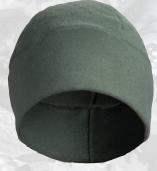

The United watch cap covers ears for additional warmth.

United's fleece scarf can be used when added protection is needed for the head and face.

## **Berry Compliant**

Now treated with DWR for inclement conditions

D04F400 Envirowear® Fleece Watch Cap Color: foliage. Also available in coyote brown or black. Sizes: S/M-L/XL

D04F402 Envirowear® Fleece Balaclava Color: foliage. Also available in coyote brown or black. One Size.